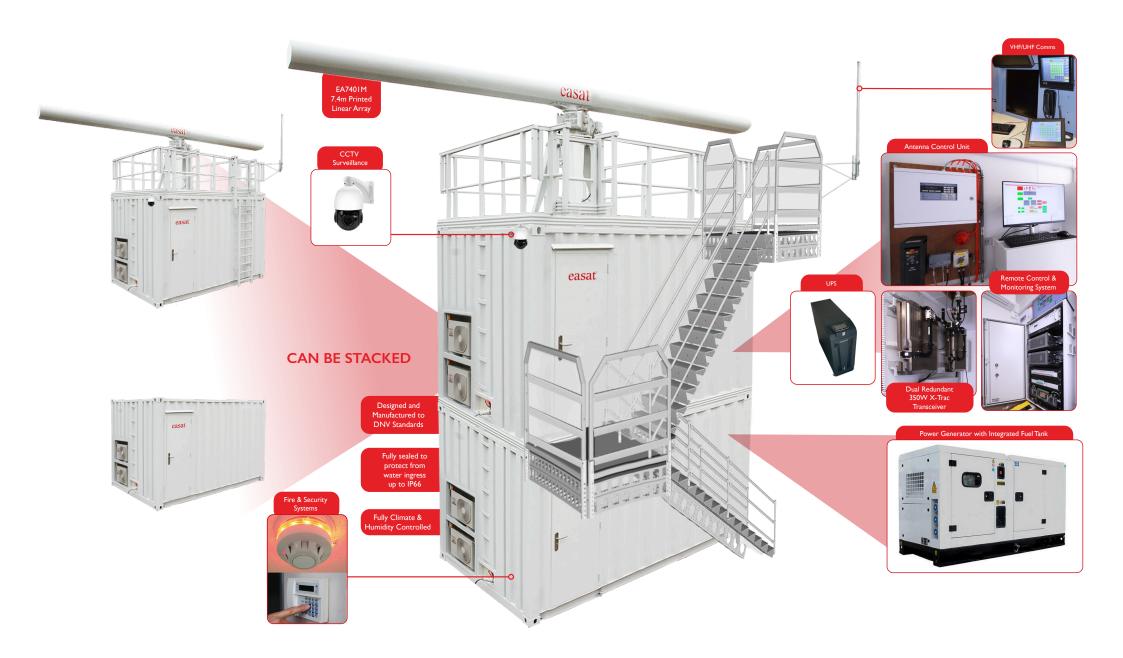

## EQUIPMENT SHELTER

- Tailored solution to securely house Radar Control and Monitoring System (RCMS), Transceiver and Electronics.
- Fully redundant temperature and humidity controlled.
- Fully Sealed up to IP 66 and Corrosion Protected.
- Optimised Self Contained Shelter requiring minimal Footprint and connectivity.
- Environmentally Controlled to optimise
  Electronic component life and performance.
- Standard ISO Interface for Positioning, Installation and Fastening down.
- Minimal Preventive Maintenance and Long Life Cycle of greater than 15 years.
- Available in either Bespoke Sizes or Standard
  10 Foot, 20 Foot or 40 Foot ISO Versions