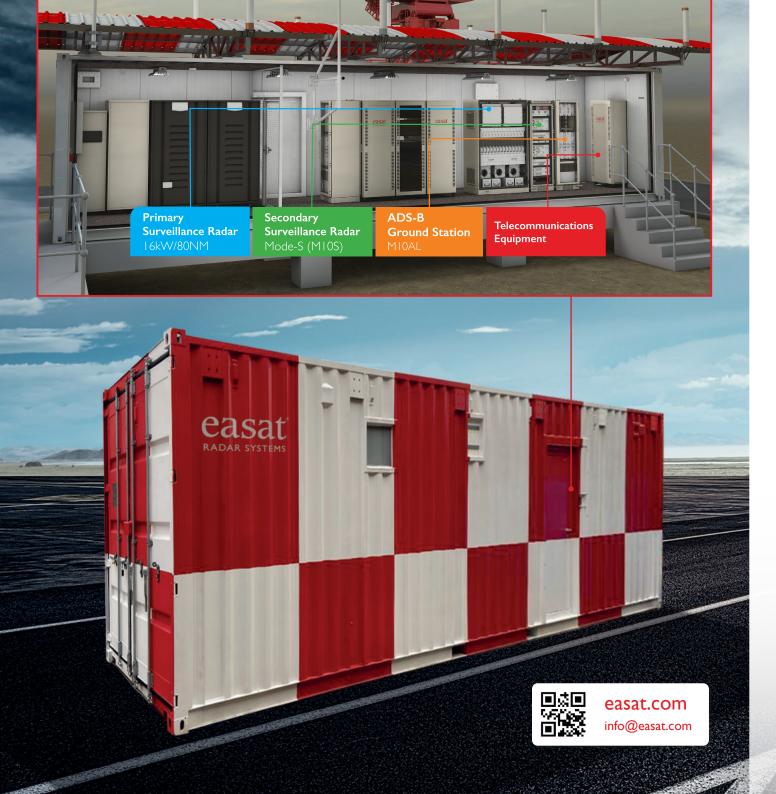

## EQUIPMENT SHELTER

- Tailored solution to securely house Radar Control and Monitoring System (RCMS), Transceiver and Electronics.
- Fully redundant temperature and humidity controlled.
- Fully Sealed up to IP 66 and Corrosion Protected.
- Optimised Self Contained Shelter requiring minimal Footprint and connectivity.
- Environmentally Controlled to optimise
  Electronic component life and performance.
- Standard ISO Interface for Positioning, Installation and Fastening down.
- Minimal Preventive Maintenance and Long Life Cycle of greater than 15 years.
- Available in either Bespoke Sizes or Standard
  10 Foot, 20 Foot or 40 Foot ISO Versions

## EXAMPLE CONTAINER SYSTEM