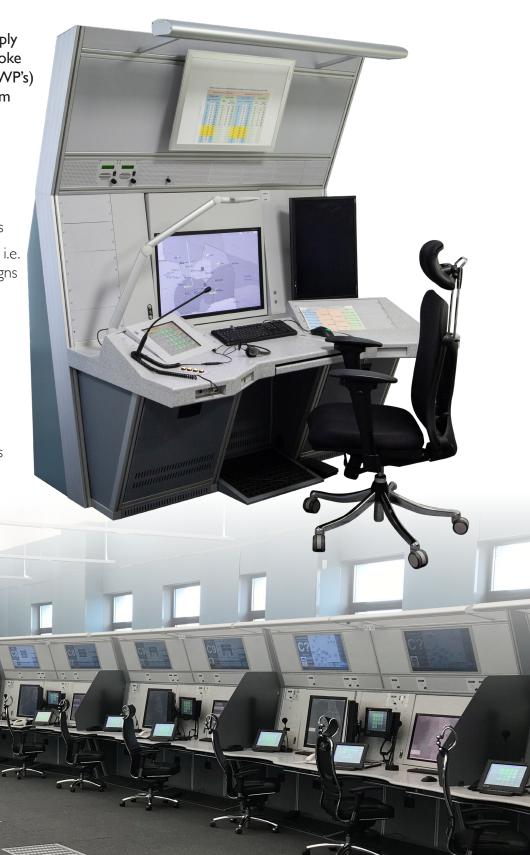

## CONTROLLER WORKING POSITIONS

Training Simulator / Virtual Control Tower

As part of the Easat ATM and A-SMGCS Systems, Easat can supply a large range of standard or bespoke Controller Working Positions (CWP's) to suit all ATC & A-SMGCS System requirements.

## Key Benefits / Options:

- Tailor-Made Solutions
- Ergonomic Designs from High-Quality, Durable Materials
- Large Range of Configurations i.e. Linear, Angled or Curved Designs
- Modular Designs that can be Upgraded for Future Proofing
- Built-In Ventilation
- Built-In Cable Management
- Easy On-Site Assembly
- Variety of Colours available
- Touch Screens, KVM Extenders
- Integrated VCCS Systems
- Electronic Flight Strips
- Flight Strip Printer